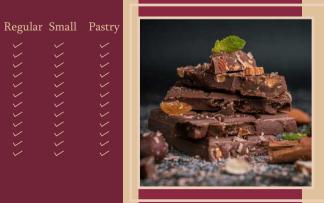

|     | <b>Y</b> //                             |        |
|-----|-----------------------------------------|--------|
|     |                                         |        |
|     |                                         |        |
| lar | Small                                   | Pastry |
|     |                                         |        |
|     |                                         |        |
|     |                                         |        |
|     |                                         |        |
|     |                                         |        |
|     | <b>{</b><br><b>{ { { { { { { { { {</b>  |        |
|     |                                         |        |
|     |                                         |        |
|     |                                         |        |
|     |                                         |        |
|     |                                         |        |
|     |                                         |        |
|     |                                         |        |
|     |                                         |        |
|     |                                         |        |
|     |                                         |        |
|     |                                         |        |
|     | >>>>>>>>>>>>>>>>>>>>>>>>>>>>>>>>>>>>>>> | ****** |
|     |                                         |        |
|     | ~                                       | × /    |

Regular Small Pastry

Chocolate

Assorted Dry Fruit Chocolate Butterscotch Chocolate Coffee Chocolate Bubble Gum Chocolate Coconut Chocolate Dark Chocolate Milk Chocolate Center Filled Blueberry Chocolate Center Filled Raspberry Chocolate Center Filled Hazelnut Chocolate Center Filled Rose Chocolate Center Filled Coconut Chocolate Center Filled Orange Chocolate English Brittle Almond Finger Brittle Almond